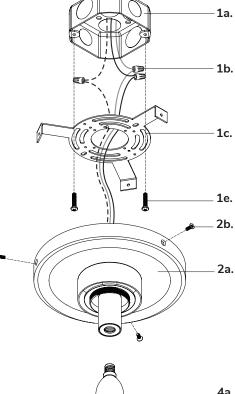

#### Step 2

Separate mounting plate (1c) from canopy (2a) by removing canopy screws (2b).

#### Step 3

Attach mounting plate (1c) to electrical junction box (1a) using junction box screws provided (1e) in hardware package.

#### Step 4

Make proper electrical connections (**black** to **hot** "L", **white** to **neutral** "N", **ground** to **"GND"**) with wire nuts (1b) provided in hardware package.

# Step 5

Attach canopy (2a) to mounting plate (1c) with canopy screws (2b).