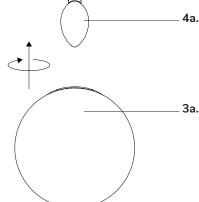

# Step 6

Install the recommended lamp (4a) (not provided) (referred on the socket label for maximum wattage and type) to fixture socket.

# Step 7

Secure glass (3a) to canopy (2a) by threading clockwise.

You are now ready to enjoy your fixture.

P. 1.855.855.8926
CANADA: 19054 28th Ave., - Surrey, BC V3Z 6M3
USA: 3035 E. Lone Mountain Rd. - Las Vegas, NV 89081
www.aloramood.com
20240109